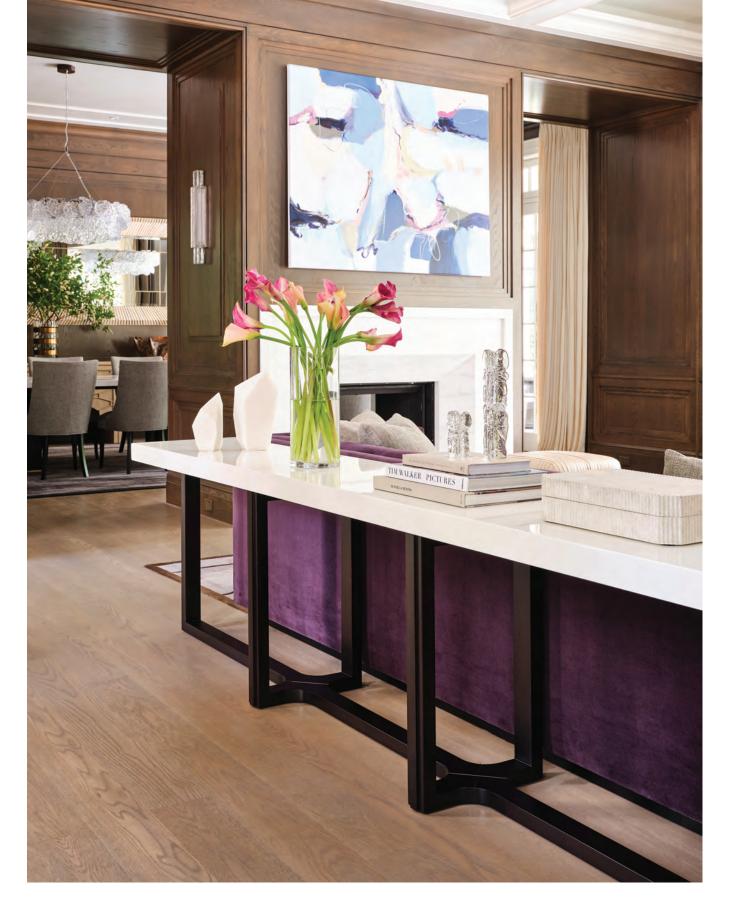

ERINN V.

HANDMADE IN CALIFORNIA

SNOW OAK PREMIUM, ADD 10%

OYSTER OAK

POWDER OAK PREMIUM, ADD 10%

DAWN OAK

SAND OAK

DRIFTWOOD OAK

SILVER OAK PREMIUM, ADD 10%

FOG OAK

CHINCHILLA OAK

MOSS OAK

CARBON OAK WITH CERUSE

CARBON OAK

PEWTER WALNUT

MINK WALNUT

WINCHESTER WALNUT

SABLE CERUSE WALNUT

ONYX WALNUT

KODIAK WALNUT

MIST WALNUT

BATEAU WALNUT

SABLE WALNUT

TEA LEAF SILVER