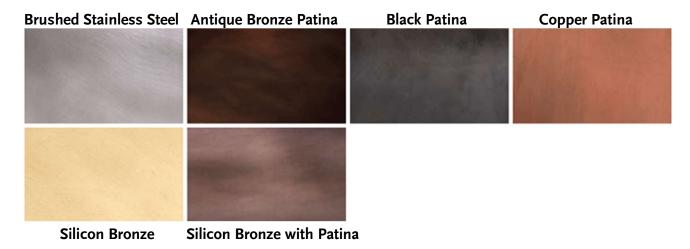

#### 1 STAINLESS STEEL

- BRUSHED
- HIGH POLISH (40% UP CHARGE DUE TO LABOR INVOLVED)

#### 2 MILD STEEL

PATINAS ARE APPLIED TO COLOR THE STEEL AND HELP PROTECT AGAINST RUST. COLOR CHOICES ARE:

- ANTIQUE BRONZE PATINA
- BLACK PATINA
- COPPER PATINA

### 3 SILICON BRONZE (Needs to be custom quoted.)

A LIGHT COLOR IN ITS NATURAL STATE, WE CAN ADD A PATINA TO ACHIEVE A DARKER BRONZE. PLEASE CALL FOR PRICING ON SILICON BRONZE, AS IT VARIES WITH THE MARKET. ALL QUOTES ARE GOOD FOR UP TO 30 DAYS.